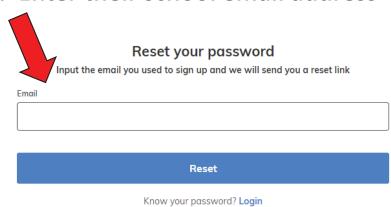

o to the eneca login age and click

Don't have an account? Sign up

2. Enter their school email address

4. Go back to login page and enter school email and new password

| v                      | <b>Login</b><br>Welcome back |
|------------------------|------------------------------|
| G Continue with Google | Continue with Microsoft      |
| mail                   | or                           |
| nuii                   |                              |
| assword                |                              |
|                        |                              |
|                        | Forgot your passwor          |
| Lo                     | gin with email               |