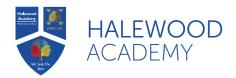

## Your school uniform

| Skirt           | School Kilt                                        |                             |                               |
|-----------------|----------------------------------------------------|-----------------------------|-------------------------------|
| Trousers        | Charcoal grey or black, no colours                 |                             |                               |
| Shirt           | Plain white buttoned school shirt                  |                             |                               |
| Blazer          | Black with trim and badge                          |                             |                               |
| Blouse or Shirt | White, collar and short/long sleeves               |                             |                               |
| Jumper          | Plain black, V-necked with long sleeves (optional) |                             |                               |
| Tie             | Royal Blue School Tie                              |                             |                               |
| Socks           | White (plain white socks no bows)                  | Socks<br>(with<br>trousers) | Black, dark grey or navy blue |
| Tights          | Navy blue                                          |                             |                               |
| Shoes           | Black polishable shoes (no trainers / boots)       |                             |                               |