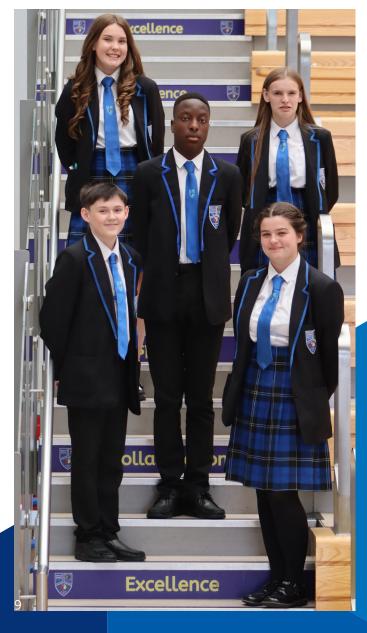

## Your school uniform

| Skirt           | School Kilt                                        |                             |                               |
|-----------------|----------------------------------------------------|-----------------------------|-------------------------------|
| Trousers        | Charcoal grey or black, no colours                 |                             |                               |
| Shirt           | Plain white buttoned school shirt                  |                             |                               |
| Blazer          | Black with trim and badge                          |                             |                               |
| Blouse or Shirt | White, collar and short/long sleeves               |                             |                               |
| Jumper          | Plain black, V-necked with long sleeves (optional) |                             |                               |
| Tie             | Royal Blue School Tie                              |                             |                               |
| Socks           | White (plain white socks no bows)                  | Socks<br>(with<br>trousers) | Black, dark grey or navy blue |
| Tights          | Navy blue                                          |                             |                               |
| Shoes           | Black polishable shoes (no trainers / boots)       |                             |                               |